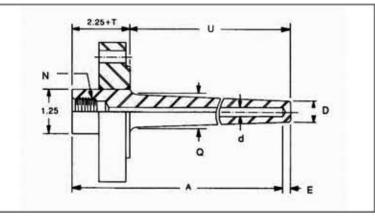

## **Tapered Thermowell**

| Catalog<br>Number | Bore Size<br>d | Root Diam<br>Q   | Tip Diam<br>D  | $N = \frac{1}{2}$ " NPT<br>E = .25" nominal<br>Dimensions for 1 $\frac{1}{2}$ " flange sizes and larger.<br>Dimensions will change for smaller flange sizes. |
|-------------------|----------------|------------------|----------------|--------------------------------------------------------------------------------------------------------------------------------------------------------------|
| WF21<br>WF31      | .260"<br>.385" | 1.063"<br>1.063" | .625"<br>.766" |                                                                                                                                                              |