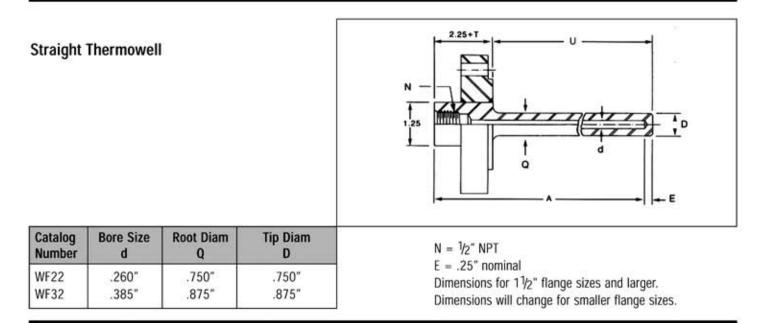

NDISH ELECTRONIC**

## Thermowells FLANGED PROCESS CONNECTION (WF)

## **Tapered Thermowell**



| Catalog<br>Number | Bore Size<br>d | Root Diam<br>Q   | Tip Diam<br>D  | $N = \frac{1}{2}$ " NPT<br>E = .25" nominal<br>Dimensions for 1 $\frac{1}{2}$ " flange sizes and larger.<br>Dimensions will change for smaller flange sizes. |
|-------------------|----------------|------------------|----------------|--------------------------------------------------------------------------------------------------------------------------------------------------------------|
| WF21<br>WF31      | .260"<br>.385" | 1.063"<br>1.063" | .625"<br>.766" |                                                                                                                                                              |



| Reduced           | Tip Thermo     | owell          |               |                                                                                                                                                             |
|-------------------|----------------|----------------|---------------|-------------------------------------------------------------------------------------------------------------------------------------------------------------|
| Catalog<br>Number | Bore Size<br>d | Root Diam<br>Q | Tip Diam<br>D | N = $\frac{1}{2}$ " NPT<br>E = .25" nominal<br>Dimensions for $1\frac{1}{2}$ " flange sizes and larger.<br>Dimensions will change for smaller flange sizes. |
| WF23              | .260"          | .750″          | .500″         |